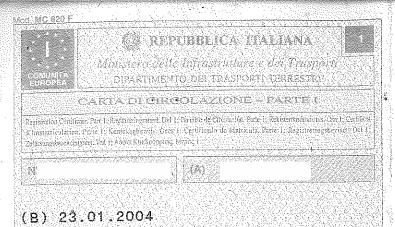

AU 0077601

PRESENTARE LA RICHIESTA DI ISCRIZIONE AL PRA ENTRO 60 GIORNI DAL 23.01.2004 LARGHEZZA 1,974 M LUNGHEZZA 4,834 M 755 KG PORTATA TIPO CAMBIO: MECCANICO PNEUMATICI: 195/70 R15C 100/98 Q LICENZA RILASCIATA DA COM ROMA IN DATA 20.03.1985 N. 7498 RISPETTA LA DIRETTIVA 2001/100/CE SEGUE DENOMINAZIONE COMMERCIALE: TRANSIT 280 S VAN 2.0 IL VEICOLO PUO' AVERE IN ALTERNATIVA POSTI ANT. 3 E POSTI TOT. 3 MASSA A VUOTO = KG 1670. LUNGHEZZA MAX PARI A 4937MM E SBALZO POST. PARI A 1100MM CON ALLESTIMENTE ESTERNI DI CARROZZERIA PNEUMATICI IN ALTERNATIVA 195/65 R16C 104/102 Q 15 2S MASSA MASSIMA TOTALE DELLE COMBINAT ZIONI VEICOLO+RIMORCHIO = KG 4000= IL VEICOLO PUO'ESSERE DOTATO FIN DAL L'ORIGINE DEL GANCIO DI TRAINO APPROVAZIONE E01 00-0813; E13 00-0864 E11 00-2755 QUALUNQUE INSTALLAZIONE SUCCESSIVA COMPORTA VISITA E PROVA

(D.1) FORD W.A.G. FAEYF3FABG/1 (D.2)(D.3)(E) WFOVXXGBF (F.1)(F.2) 4500 2500 (F.3) (I) 23.01.2004 (J) N1 (J.1) AUTOCARRO PER TRASPORTO DI COSE -USO DI TERZI DA LOCARE SENZA CONDUC. (J.2) FO (FURGONE) (K) OM54698EST174F (-N, 2)(NA)(°L') . (N.4) (N.5)(N.3)2000 (0.2) (0.1)1998 (P.2) 062,00 (P.3) GASOL (P.1) (P.5) F3FA (8.1)//2 (S.2) (Q) (U.1)(U, 2)3000 03 (V.1)(V.2)  $(\varepsilon.v)$ (V.5) (V:7) (V.9) 2001/100/CE-A